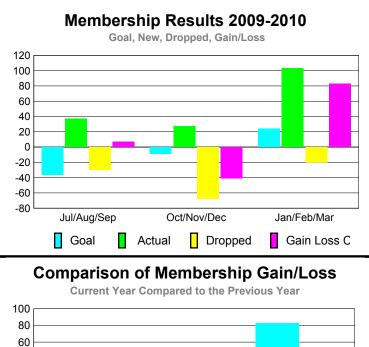

40

20

0 -20

-40

-60

Jul/Aug/Sep

Current Year

GMT: Doctor DENNIS D COBLER Location: MICHIGAN GMT CA: 1

|             | <u>Club</u> Results<br>2009-2010 |                               |                                   |                                  | <u>Clubs</u><br>2008-2009        |
|-------------|----------------------------------|-------------------------------|-----------------------------------|----------------------------------|----------------------------------|
| Month       | New<br>Club<br><u>Goal</u>       | Actual<br>New<br><u>Clubs</u> | Actual<br>Dropped<br><u>Clubs</u> | Gain/<br>Loss of<br><u>Clubs</u> | Gain/<br>Loss of<br><u>Clubs</u> |
| Jul/Aug/Sep | 0                                | 0                             | 0                                 | 0                                | 0                                |
| Oct/Nov/Dec | 0                                | 0                             | 0                                 | 0                                | 0                                |
| Jan/Feb/Mar | 1                                | 0                             | -2                                | -2                               | 0                                |
| Totals      | 1                                | 0                             | -2                                | -2                               | 0                                |