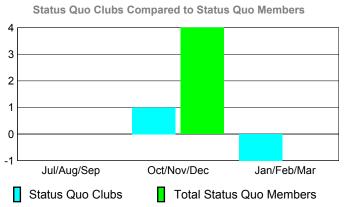

g/Sep | 0                                | 0                             | 0                                 | 0                                | 0                                |
| Oct/Nov/Dec | 0                                | 0                             | 0                                 | 0                                | 0                                |
| Jan/Feb/Mar | 1                                | 0                             | -2                                | -2                               | 0                                |
| Totals      | 1                                | 0                             | -2                                | -2                               | 0                                |

**CLUBS** 





## YTD Status Quo Clubs 2009-2010







## **Gender Comparison 2009-2010**

Oct/Nov/Dec

Jan/Feb/Mar

Previous Year