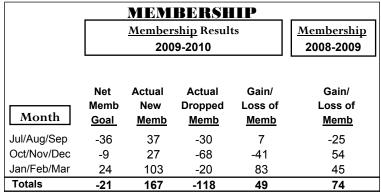

Sep | 0                                | 0                             | 0                                 | 0                                | 0                                |
| Oct/Nov/Dec | 0                                | 0                             | 0                                 | 0                                | 0                                |
| Jan/Feb/Mar | 1                                | 0                             | -2                                | -2                               | 0                                |
| Totals      | 1                                | 0                             | -2                                | -2                               | 0                                |

**CLUBS** 





## YTD Status Quo Clubs 2009-2010







## **Gender Comparison 2009-2010**

Oct/Nov/Dec

Jan/Feb/Mar

Previous Year