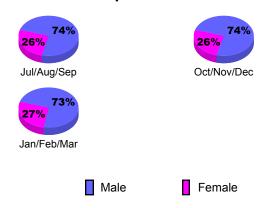

| 0                                | 0                                |
| Oct/Nov/Dec | 0                                | 0                             | 0                                 | 0                                | 0                                |
| Jan/Feb/Mar | 1                                | 0                             | -2                                | -2                               | 0                                |
| Totals      | 1                                | 0                             | -2                                | -2                               | 0                                |

**CLUBS** 





## YTD Status Quo Clubs 2009-2010







## **Gender Comparison 2009-2010**

Oct/Nov/Dec

Jan/Feb/Mar

Previous Year