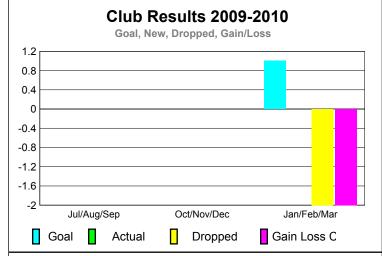

|             | <u>Club</u> Results<br>2009-2010 |                               |                                   |                                  | <u>Clubs</u><br>2008-2009        |
|-------------|----------------------------------|-------------------------------|-----------------------------------|----------------------------------|----------------------------------|
| Month       | New<br>Club<br><u>Goal</u>       | Actual<br>New<br><u>Clubs</u> | Actual<br>Dropped<br><u>Clubs</u> | Gain/<br>Loss of<br><u>Clubs</u> | Gain/<br>Loss of<br><u>Clubs</u> |
| Jul/Aug/Sep | 0                                | 0                             | 0                                 | 0                                | 0                                |
| Oct/Nov/Dec | 0                                | 0                             | 0                                 | 0                                | 0                                |
| Jan/Feb/Mar | 1                                | 0                             | -2                                | -2                               | 0                                |
| Totals      | 1                                | 0                             | -2                                | -2                               | 0                                |