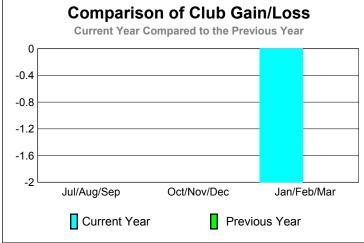

|             | <u>Club</u> Results<br>2009-2010 |                               |                                   |                                  | <u>Clubs</u><br>2008-2009        |
|-------------|----------------------------------|-------------------------------|-----------------------------------|----------------------------------|----------------------------------|
| Month       | New<br>Club<br><u>Goal</u>       | Actual<br>New<br><u>Clubs</u> | Actual<br>Dropped<br><u>Clubs</u> | Gain/<br>Loss of<br><u>Clubs</u> | Gain/<br>Loss of<br><u>Clubs</u> |
| Jul/Aug/Sep | 0                                | 0                             | 0                                 | 0                                | 0                                |
| Oct/Nov/Dec | 0                                | 0                             | 0                                 | 0                                | 0                                |
| Jan/Feb/Mar | 1                                | 0                             | -2                                | -2                               | 0                                |
| Totals      | 1                                | 0                             | -2                                | -2                               | 0                                |